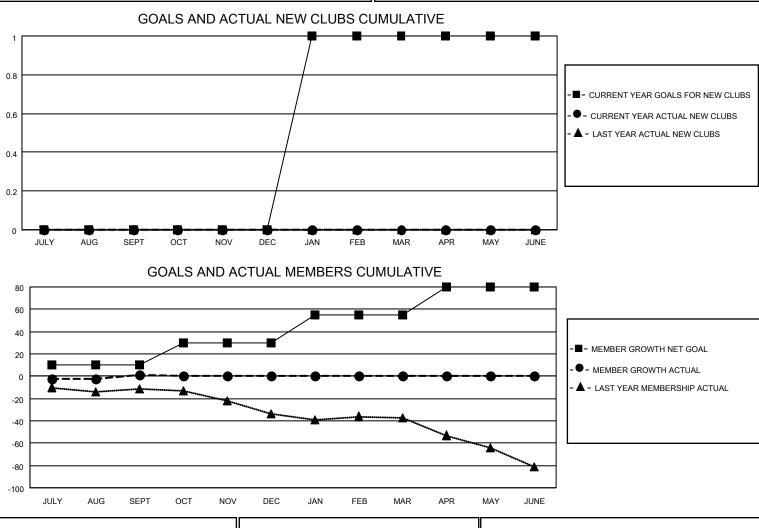

## LOCATION NEW ZEALAND

District 202 M

Results as of: 9/30/2020

| Clubs                 |               |           |               | Members               |                         |                         |                                                    |  |  |
|-----------------------|---------------|-----------|---------------|-----------------------|-------------------------|-------------------------|----------------------------------------------------|--|--|
| RESULTS FOR 2020-2021 |               |           |               | RESULTS FOR 2020-2021 |                         |                         |                                                    |  |  |
| QUARTER               | NEW CLUB GOAL | NEW CLUBS | DROPPED CLUBS | QUARTER MEM           | IBER GROWTH NET<br>GOAL | MEMBER GROWTH<br>ACTUAL | DROPPED<br>MEMBERS ACTUAL<br>(including transfers) |  |  |
| JULY/AUG/SEPT         | 0             | 0         | 0             | JULY/AUG/SEPT         | 10                      | 27                      | 24                                                 |  |  |
| OCT/NOV/DEC           | 0             | 0         | 0             | OCT/NOV/DEC           | 20                      | 0                       | 0                                                  |  |  |
| JAN/FEB/MAR           | 1             | 0         | 0             | JAN/FEB/MAR           | 25                      | 0                       | 0                                                  |  |  |
| APR/MAY/JUNE          | 0             | 0         | 0             | APR/MAY/JUNE          | 25                      | 0                       | 0                                                  |  |  |